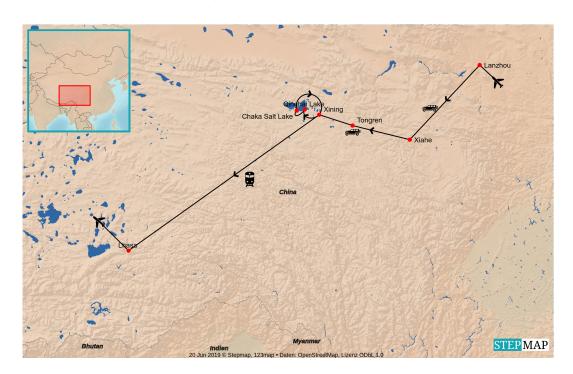

# 上海安迅國際旅行社有限公司

The southbound Expedition from Lanzhou to Lhasa (11 days)

Day 1 Arrival in Lanzhou

Arrival in Lanzhou. Meet and Greet by your local guide. Transfer to hotel, followed by a sight seeing tour.

Day 2 Lanzhou-Xiahe

Car ride to Xiahe, the so-called "Small Tibet". En route visiting the Binglingsi Grottes at the bank of Yellow River.

#### Day 3 Xiahe

Visiting the Labrang Monastery, one of the biggest and most influential buddhistic institute in the tibetian region. In the afternoon, excursion to the Ganjia Grassland.

Day 4 Xiahe-Tongren

Car ride to Tongren. A small town with long tradition of tibetan paintings. Visit a Tangka (painting on rolling paper or fabric)workshop to see how cultivated this kind of art is.

#### Day 5 Tongren-Xining

Car ride to Xining. En route visiting the Kumbum Monastery, which is worth vising for ist butter decorations and chinese & tibetan mixed architecture style.

Day 6 Xining-Qinghai Lake-Chaka Lake

Car ride to the Qinghai Lake. he Lake offers various sceneries around itself with vast Grasslands, sand dunes and farms. A hiking at its southern lakeside. Afterwards further drive to Chaka Lake.

Day 7 Chaka Lake-Xining-Tibet

Chaka Lake was a salt mine for many decades and was coincidentally discovered with its stunning views of the so-called "Sky Mirror Effect". This unique landscape resembles as much as the world famous "Salar de Uyuni" in Bolivian. Sightseeing on the Lake, afterwards transfer back to Xining. Take an overnight train to Lhasa