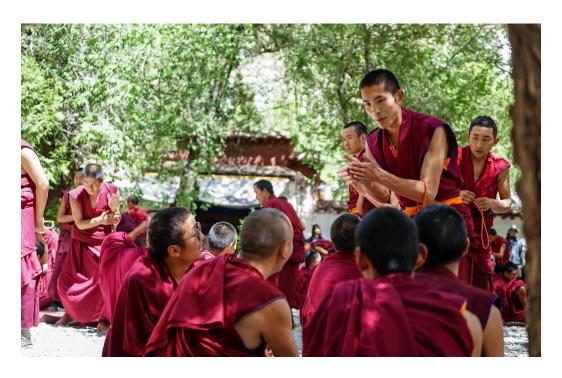

### Day 10 Lhasa

Visiting the Sommerresidenz Norbulinka and the Sera Monastery, where you may watch monks debate on buddhistic topics.