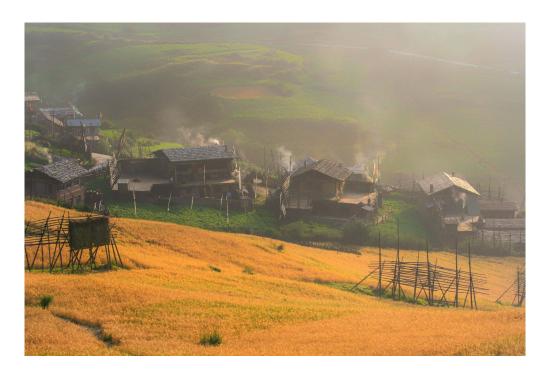

Car ride to Tongren. A small town with long tradition of tibetan paintings. Visit a Tangka (painting on rolling paper or fabric)workshop to see how cultivated this kind of art is.