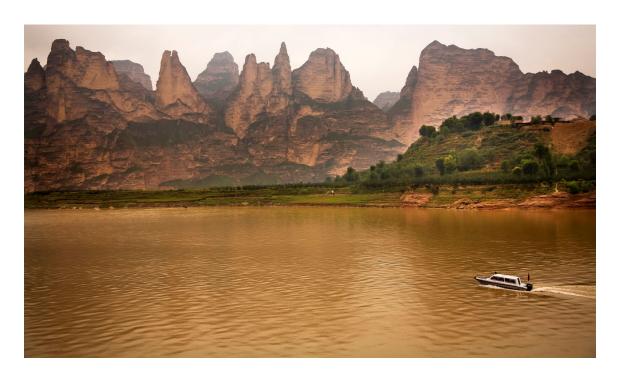

Day 2 Lanzhou-Xiahe

Car ride to Xiahe, the so-called "Small Tibet". En route visiting the Binglingsi Grottes at the bank of Yellow River.