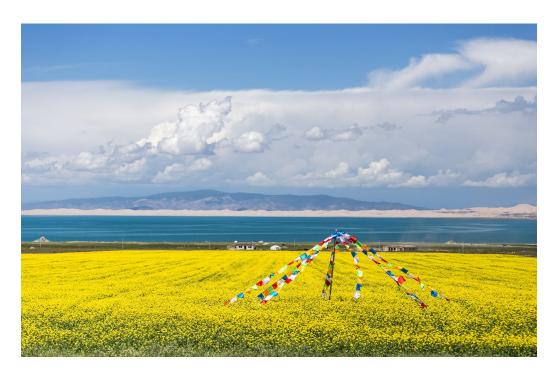

Car ride to the Qinghai Lake. he Lake offers various sceneries around itself with vast Grasslands, sand dunes and farms. A hiking at its southern lakeside. Afterwards further drive to Chaka Lake.

Day 7 Chaka Lake-Xining-Tibet