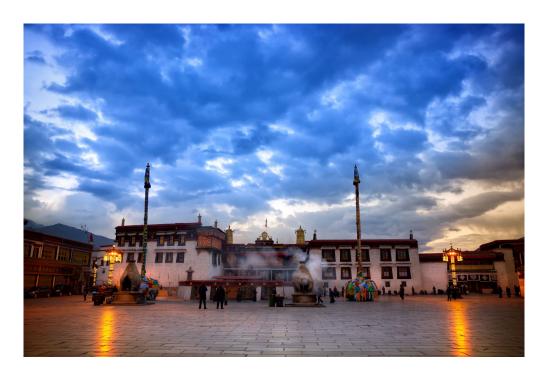

### Day 9 Lhasa

Lhasa Essentail Tour to the Potala Palace and the Jokhang Temple. Strolling along the Barkhor Street in the old town.