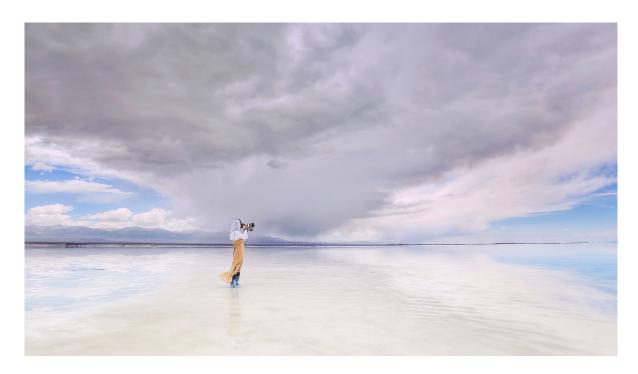

Chaka Lake was a salt mine for many decades and was coincidentally discovered with its stunning views of the so-called "Sky Mirror Effect". This unique landscape resembles as much as the world famous "Salar de Uyuni" in Bolivian. Sightseeing on the Lake, afterwards transfer back to Xining. Take an overnight train to Lhasa